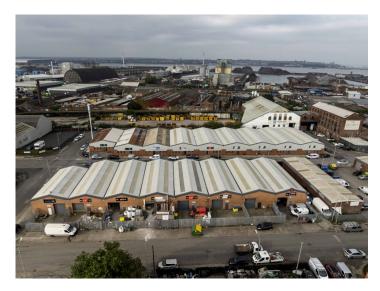

#### Industrial Unit with Office

This unit has recently undergone a full external refurbishment with a new roof and internal renovation benefitting from a new roller shutter and LED lighting.

Warehouse and office accommodation well suited for a range of uses such as light industrial, manufacturing or retail warehouse/trade counter. Being located on the edge of Bootle, it is with close proximity to Liverpool City Centre as well as key road networks including the M58 and the M6.