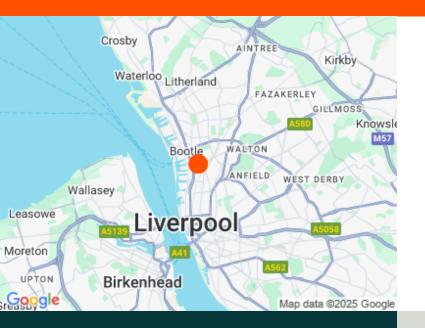

#### Location

Brasenose Business Park is located on Brasenose Road (B5318) in the town of Bootle, which is in close reach of Liverpool City Centre.

Road M57: 5 miles

Airport Liverpool John Lennon: 11 miles