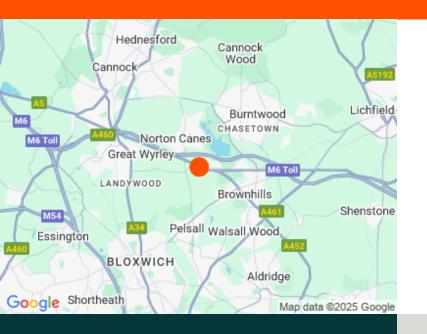

#### Location Watling Street Bus

Watling Street Business Park is well-connected with direct access to the A5. The site is also conveniently located near the M6 Toll, M6, M42, M54 and A38.

Airport Birmingham: 24 miles

Rail Cannock: 4 miles