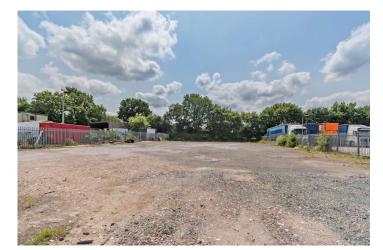

#### Yard Space

FLEXIBLE TERMS AVAILABLE: An opportunity has arisen to rent an open land compound on this popular estate. Strategically positioned, Indurent Watling Street Business Park enjoys exceptional transport links as it is located with direct access to the A5. The M6 motorway is 7 miles away, providing access to regional and national routes making it an ideal location.

### Unit Summary

- Private Yard
- 24 Hour Access
- Flexible Space
- Well Maintained Estate
- Secure Estate
- Close to Transport

|                       | Per Annum     | Per Sq Ft     |
|-----------------------|---------------|---------------|
| Rent                  | £26,400.00    | £1.01         |
| Rates                 | Not specified | Not specified |
| Maintenance<br>Charge | £2,850.00     | £0.11         |
| Insurance             | £763.02       | £0.03         |
| Total Cost            | £30,013.02    | £1.15         |