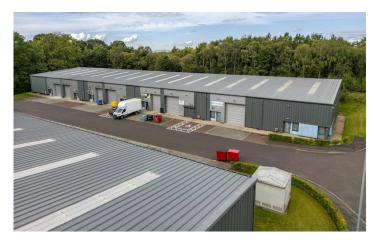

## UNIT 3.4 | 2,005 SQ FT

Versatile, high quality industrial unit in a premier industrial location

Due to be available towards the end of Q1 2025, Unit 3.4 is a high quality industrial unit. The modern space benefits from LED lighting and electrically operated vehicle level access door. Each unit has dedicated parking.

The unit is suitable for a variety of uses to include light industrial, manufacturing, retail warehouse/trade counter or, more simply, safe and secure storage space. The units have 3 phase power and gas supply. Western Campus also benefits from 24/7 monitored CCTV with regular security patrols.