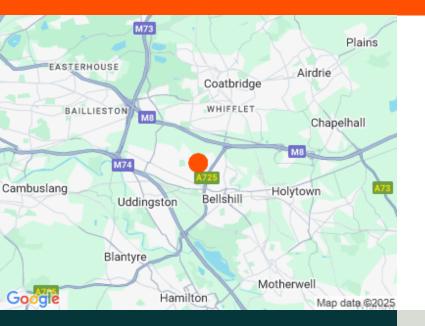

#### Location

Western Campus is located near Glasgow City Centre.

Road A725: <1 mile

Airport Glasgow Airport: 20 miles

Rail Glasgow Railway: 8 miles