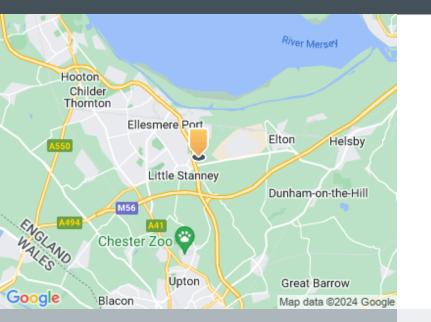

### enquiries@industrials.co.uk +440 808 169 7554

www.industrials.co.uk

Follow us

Venture Point is located at Junction 10 of the M53 motorway. The estate is 6 miles north of Chester and 20 miles south of Liverpool City Centre.

#### Road

Junction 15 of the M56 motorway is approximately 5 miles south east of the property providing access to Liverpool City Centre via the Mersey Tunnel.

Airport

Manchester Airport is 32 miles east of the estate providing national and international flights

Rail Junction 15 of the M56 motorway is approximately 5 miles south east of the property providing access to Liverpool City Centre via the Mersey Tunnel.