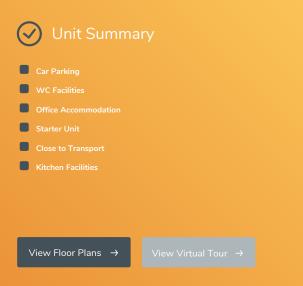

# Office accommodation on busy industrial park

This high spec office benefits from ample parking in a secure, well maintained and established business park – within close proximity to Cheshire Oaks Outlet Village. With 24 hour access and CCTV monitoring, this unit at Venture Point offers an ideal starting or secondary location for any business.

#### **Additional Information**

| Planning Class | General Industrial                                                                                       |  |
|----------------|----------------------------------------------------------------------------------------------------------|--|
| Lease Summary  | The unit is available on flexible terms. Please<br>speak to a member of our team for more<br>information |  |
| Viewings       | Strictly by prior appointment.                                                                           |  |
| Legal Costs    | Each party will be responsible for their own legal costs incurred.                                       |  |
| EPC            | C (63)                                                                                                   |  |