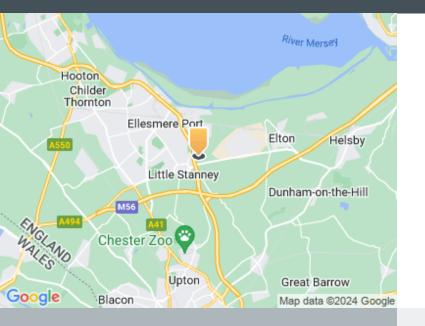

#### Location

Venture Point is located at Junction 10 of the M53 motorway. The estate is 6 miles north of Chester and 20 miles south of Liverpool City Centre.

#### Road

Junction 15 of the M56 motorway is approximately 5 miles south east of the property providing access to Liverpool City Centre via the Mersey

#### Airport

Manchester Airport is 32 miles east of the estate providing national and international flights

#### Rail

Junction 15 of the M56 motorway is approximately 5 miles south east of the property providing access to Liverpool City Centre via the Mersey Tunnel