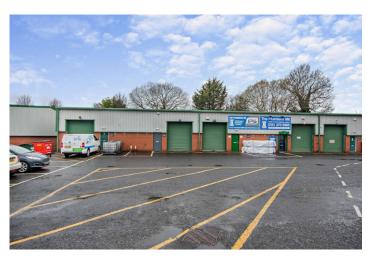

## High quality unit coming soon

This unit is currently under refurbishment. Anniesland Business Park comprises a prime trade location that benefits from 24 hour manned security, CCTV and is fully secured with a large perimeter palisade fence incorporating a secure gated entrance The Estate is located three miles north-west of Glasgow city centre, is a prime trade, industrial, and business location

### Location

Anniesland Business Park is located three miles north-west of Glasgow city centre. The estate is a prime trade, industrial and business location which is well placed to service businesses and markets located to the north and west of Glasgow