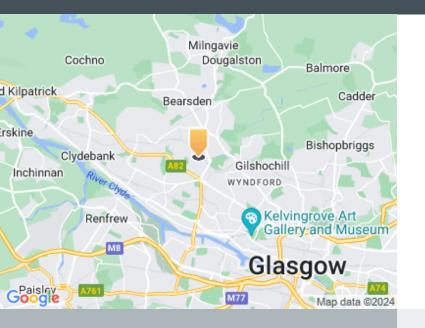

### Location

Anniesland Business Park is located three miles north-west of Glasgow city centre. The estate is a prime trade, industrial and business location which is well placed to service businesses and markets located to the north and west of Glasgow

#### Road

The estate is located immediately to the north of the junction of Great Western Road (A82) and Crow Road. The Clyde Tunnel provides direct access to the M8 and its junction with the M74.