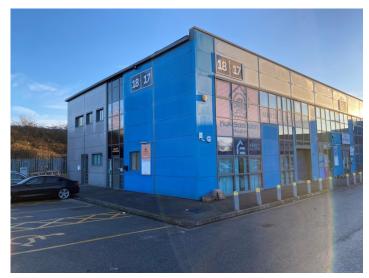

## **Unit 18** | 2,276 sq ft

### Modern office accommodation

Chapel Brook Trade Park offers high quality business space.
Unit 18 is located on the 1st Floor and park benefits from generous parking provisions for staff and customers as well as 24 hour access.

Situated on a busy estate in an established industrial location with excellent transport links throughout the region, being less than 1 mile from the M57 and M62 motorway interchange and just 7 miles north of Liverpool John Lennon Airport.

## **⊘** Unit Summary

- High Level of Office Accommodation
- LED Lighting
- Refurbished Unit
- Well Maintained Estate
- Car Parking
- WC Facilities