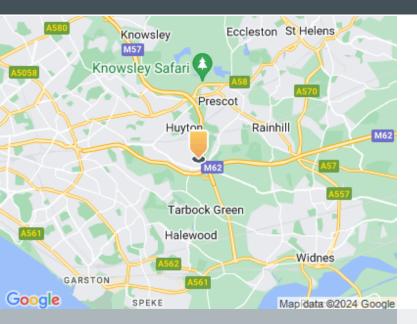

#### Location

Chapel Brook Trade Park is located close to a range of excellent transport links in a prime industrial location.

#### Road

The site is situated on Rickelds, which links directly onto Wilson Road, the main arterial road of the estate which in turn links directly onto the A5080. The estate benefits from excellent transport links throughout the region being located within 1 mile of the M57 and M62 motorway interchange.

#### Airport

Liverpool John Lennon Airport is located roughly 7 miles south of the estate and is within a 20 minute drive time.

#### Rail

The site is situated on Rickelds, which links directly onto Wilson Road, the main arterial road of the estate which in turn links directly onto the A5080. The estate benefits from excellent transport links throughout the region being located within 1 mile of the M57 and M62 motorway interchange.