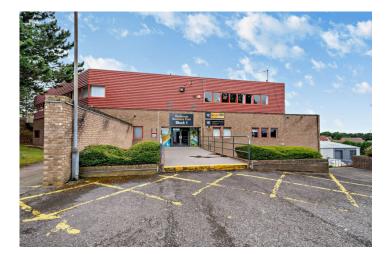

## Versatile office accommodation available

The unit is a self-contained office that benefits from carpet flooring, integrated cassette mounted lighting, air conditioning and perimeter trunking. Situated to the front of the estate in a three-storey brick built block featuring double glazed windows and doors as well as integral w/c and kitchen areas.

The estate is conveniently positioned a short distance from Barnsley town centre and has nearby transport links which connect the estate both in a north and southbound direction.

| Lease Type | New |
|------------|-----|
|------------|-----|