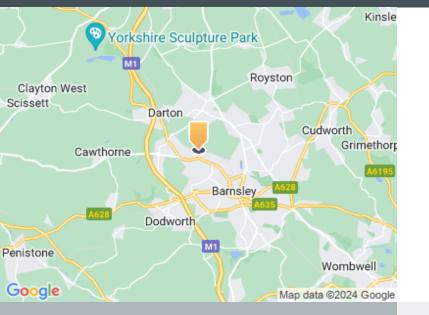

## Location

Redbrook Business Park is positioned a short distance from Barnsley town centre and has nearby transport links which connect the estate both in a north and southbound direction

## Road

The property is accessed via the A635 Wilthorpe Road which leads directly to the town centre. To the North West the A635 adjoins the A637 Huddersfield Road which in turn joins the M1 at junction 38.

Airport Leeds Bradford Airport is situated approximately 30 miles to the north and is within a 1 hour drive time.