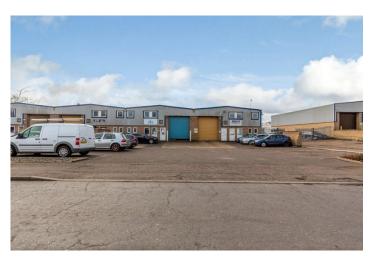

## High quality industrial space available soon

Currently under refurbishment, this unit is suitable for a range of business needs including warehouse, retail/trade counter, light industrial and storage space, this unit offers versatile industrial space. The unit benefits from 24 hour access, car parking and would be an ideal starter unit for new businesses.

# Unit Summary

- Kitchen Facilities
- Refurbished Unit
- 24 Hour Access
- Flexible Spa
- Car Parking
- WC Facilities