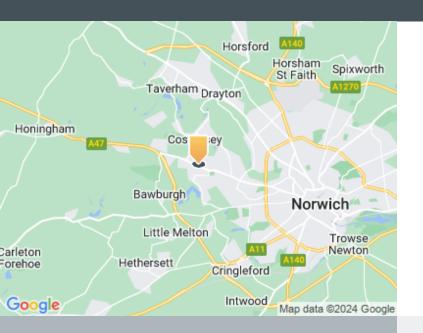

### Location

The property is within Bowthorpe Employment Area, approximately 3 miles west of Norwich city centre. The site is accessed from Barnard Road, which runs off the A1704 and connects Bowthorpe Park Industrial Estate to Norwich City Centre.

#### Road

The site is accessed from Barnard Road, which runs off the A1047, connecting the estate with Norwich City Centre. The site benefits from excellent access to the A11 and A47