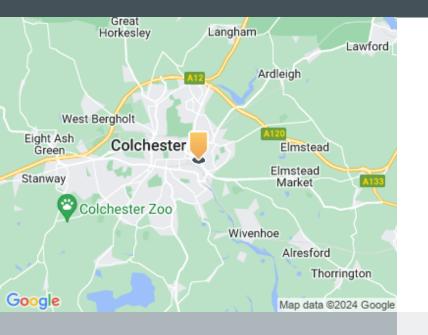

#### Location

The trade park is situated approximately 2 miles to the east of Colchester town centre in a suburb called Hythe, close to the inner ring road

#### Road

Nearby road links comprise the A12 trunk road running north-east /south-west between London and Great Yarmouth. This connects directly to the M25

#### Rail

Nearby road links comprise the A12 trunk road running north-east /south-west between London and Great Yarmouth. This connects directly to the M25.