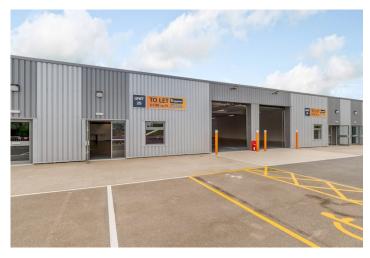

# High quality industrial

The units have been being extensively refurbished and provide high quality accommodation which is suitable for a variety of uses to include light industrial. manufacturing, retail warehouse/trade counter or, more simply, safe and secure storage

. The units benefit from dedicated parking as well as an abundance of shared parking for staff and customers, all within a secured estate with 24 hour CCTV recording

Lease Type

|                       | Per Annum  | Per Sq Ft |
|-----------------------|------------|-----------|
| Rent                  | £51,400.00 | £8.30     |
| Rates                 | £17,514.00 | £2.83     |
| Maintenance<br>Charge | £7,800.00  | £1.26     |
| Insurance             | £1,238.00  | £0.20     |