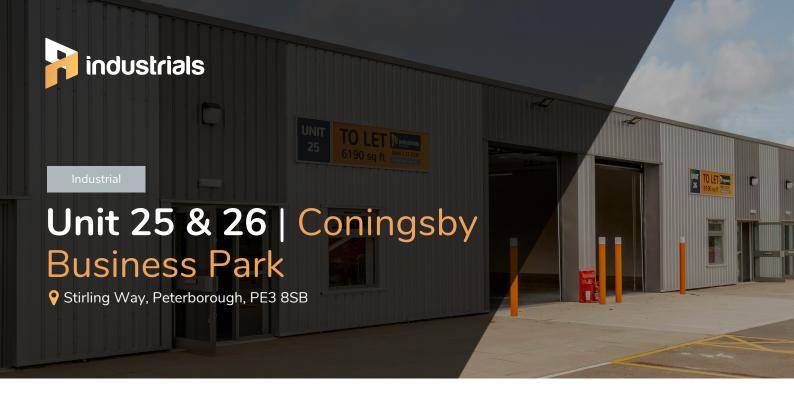

# Unit 25 & 26 | 6,190 sq ft

# Unit 25 & 26 | Coningsby Business Park

# High quality industrial

The units have been being extensively refurbished and provide high quality accommodation which is suitable for a variety of uses to include light industrial. manufacturing, retail warehouse/trade counter or, more simply, safe and secure storage