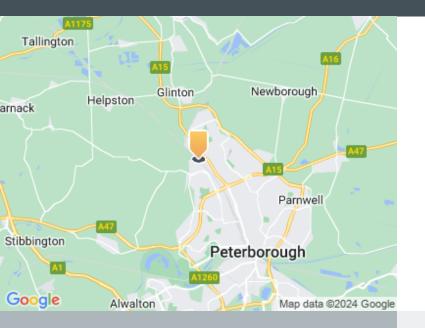

### Location

Coningsby Business Park is situated just off Coningsby Road and Stirling Way within the Bretton Industrial Area of Peterborough. It is located approximately 2.5 miles north west of Peterborough town centre.

#### Road

The site is approximately 1 mile from Junction 17 of the Soke Parkway (A47) which provides access to the A15 North and A1M to the West.

#### Rail

The site is approximately 1 mile from Junction 17 of the Soke Parkway (A47) which provides access to the A15 North and A1M to the West.