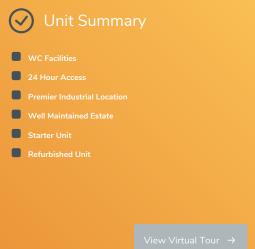

### Ideal trade counter unit available now

The unit benefits from loading and pedestrian doors, integral WC facilities and designated onsite parking. It is suitable for a variety of different uses including storage, e-commerce and light manufacturing.

#### **Additional Information**

| Planning Class | General Industrial                                                                                       |
|----------------|----------------------------------------------------------------------------------------------------------|
| Lease Summary  | The unit is available on flexible terms. Please<br>speak to a member of our team for more<br>information |
| Viewings       | Strictly by prior appointment.                                                                           |
| Legal Costs    | Each party will be responsible for their own legal costs incurred.                                       |
| EPC            | A (21)                                                                                                   |