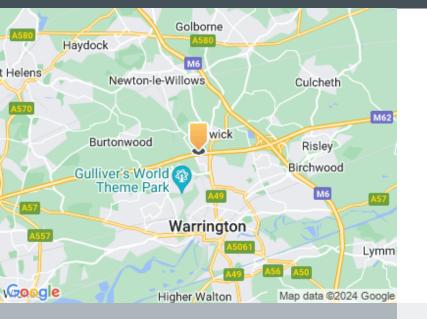

#### Location

Clarendon Court is located on the Winwick Quay Employment Area, providing easy access to the M62 (junction 9) just minutes from M6 and M56 interchanges.

Easy access to the M62 (junction 9), just minutes from M6 and M56 interchanges. Airport

The nearest airport is Liverpool (LPL) Airport which is 12 miles away. Other nearby airports include Manchester (MAN) (12.8 miles), Leeds Bradford (LBA) (50.4 miles), East Midlands (EMA) (65.3 miles) and Birmingham (BHX) (74.3 miles).

Rail Easy access to the M62 (junction 9), just minutes from M6 and M56 interchanges