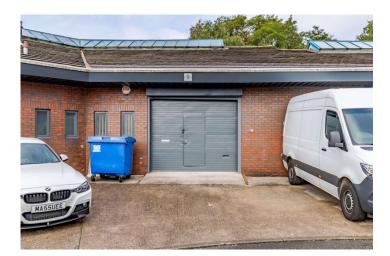

# **Unit 9 | 1,250 sq ft**

### Ideal trade counter unit available now

The unit benefits from loading and pedestrian doors, integral WC facilities and designated onsite parking. It is suitable for a variety of different uses including storage, e-commerce and light manufacturing.

Clarendon Court is a popular industrial estate amongst SME businesses, and is currently home to a range of different enterprises including mobile caterers, dog groomers and home renovation providers.

Car trade uses will unfortunately not be accepted on this site.