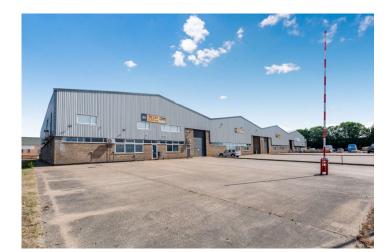

# Unit B2 | St Peter's **Industrial** Park

Tower Close, Huntingdon, PE29 7DH

#### Ideal trade counter unit available now

Benefitting from it's own substantial yard/parking area with loading bays to the front, the unit is ideal for uses including trade counter, storage, manufacturing, and leisure. The unit can also be combined with Unit B3, creating 19,955 sq ft of industrial space. As well as having undergone an external refurbishment, the estate is well located with Towerfields Leisure Park less than 5 minutes' walk away providing access to excellent amenities

## Unit B2 | St Peter's Industrial Park

• Tower Close, Huntingdon, PE29 7DH