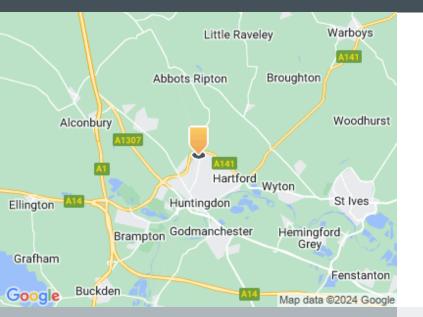

## enquiries@industrials.co.uk +440 808 169 7554

www.industrials.co.uk

Follow us

Ƴ in

Huntingdon is located approximately 21 miles north west of Cambridge and has excellent transportation links. The town is 4 miles from the A1(M) and A14 and there is also a direct rail link to London Kings Cross with a journey time of 56 minutes. The unit has excellent access to local amenities and is located within a 5 minutes' walk of Towerfields Leisure Park, home to retailers including McDonalds, Frankie & Benny's and Sports Direct. Other occupiers within a 10 minutes' walk include Tesco Extra, Cineworld and B&Q.

Road Hunting

Huntingdon is 60 miles north of London and 25 miles south of Peterborough

Airport London Luton Airport is 50 miles away

Rail Huntingdon is 60 miles north of London and 25 miles south of Peterborough